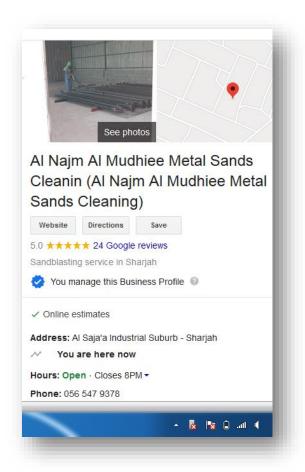

### Our Clients Review On Google

- Our Clients based on their experience have rated us 5 Star with positive review on google.
- We are currently standing on 5 Star with 23 Google Reviews and all our feedback received have been reviewed carefully and taken into consideration, acknowledged and replied accordingly.