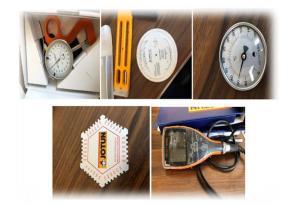

### **Quality Testing Equipment**

We at Al Najm Al Mudhiee Metal Sands Cleaning ensure that our Quality Equipment's are Calibrated ensuring precision reading at all times.

We have following Calibrated Quality Testing Equipment In-House;

- 1. Surface Profile Gauge
- 2. Press O' Film
- 3. Dew Point Testing Instrument
- 4. Steel Temperature Testing Instrument

- 5. Humidity Testing Instrument
- 6. Dry Fil Thickness Gauge
- 7. Wet Film Thickness Comb