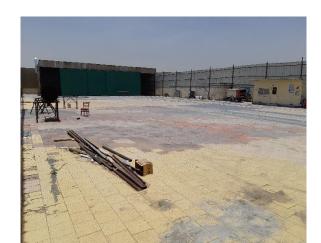

### **About Our Facility**

- Considering an ISO Certified Company we at Al Najm Al Mudhiee Metal Sands Cleaning ensure that our work station, work shop and surrounding area is neat and tidy at all times.
- Our Plant is neat & tidy with interlock
- Our Plant consist a total operational area of 40,000 sqft.

We have separate booth for Blasting & Painting Operation.

- Expert In industrial Sandblasting, Protective Coating & Painting Services

- Our Blasting Booth can easily accommodate Heavy Steel Structure ranging up to 14mtrs length
- Inside Plant can easily accommodate big trailer movement for easy loading/offloading operation
- Heavy Duty Forklift for Heavy Steel Structure
   Offloading and Loading
- Crane Option also available for super heavy structure weighing more than 10Tons.
- Fire & Safety Equipment, First Aid Kit and Fire Blanket inside plant available with easy access